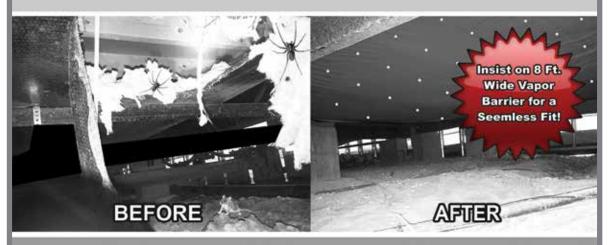

# INSIST on 8 ft. WIDE VAPOR BARRIER for a SEAMLESS FIT!

# UNDER YOUR MOBILE HOME LATELY?

Insulation Under Your Home Falling Down?

Holes and Tears in Your Vapor /Moisture Barrier?

Photographs Taken of Damaged Areas

Insulation and Vapor Barrier Repairs

**FREE ESTIMATES** 

# LOOKED UNDER YOUR MOBILE HOME LATELY?

## **OVER 10,000 VAPOR BARRIERS INSTALLED!**

ESTIMATES ALWAYS FREE

FAMILY OWNED & OPERATED

# Insulation and Vapor Barrier Repairs

727.330.7821 800.681.3772

SENIOR OR MILITARY DISCOUNTS

TATE CERTIFIED GENERAL CONTRACTOR